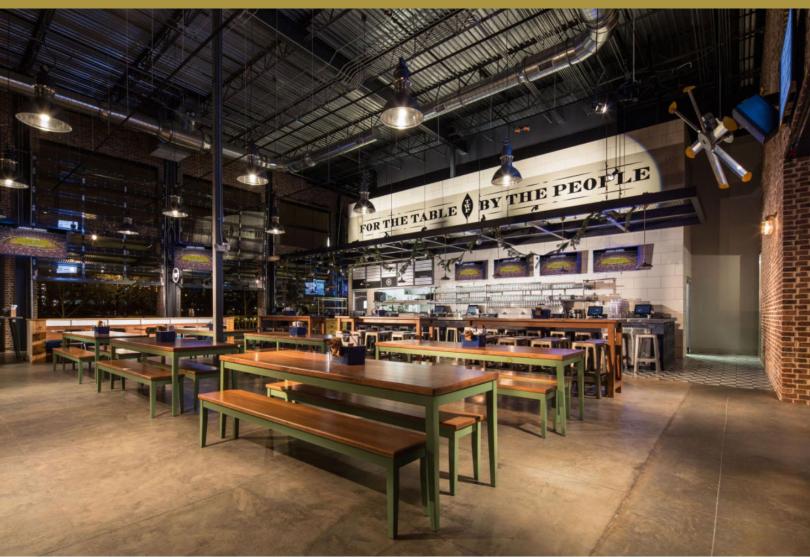

## Description

Located in an old train yard, Township is part of a repurposed entertainment district in downtown Tallahassee. The developer's vision was to build a new structure that felt original to the industrial area. We envisioned a "building inside a building" for this very specific concept. Our goal was to create an interior that felt like a re discovered factory long lost after the industrial revolution.

### **Jury statement**

The idea of endowing the decor with the look of a historical factory was impressively executed here.